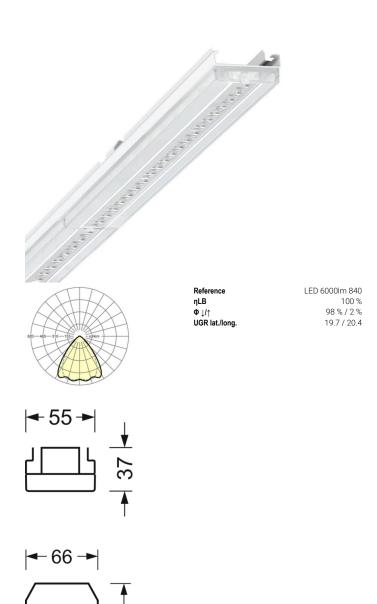

#### LIGHTING TECHNOLOGY

| LED, Colour rendering/Light colour CRI ≥               |
|--------------------------------------------------------|
| 80 / 4000K                                             |
| 3SDCM                                                  |
| 6566lm                                                 |
| 70000h L80/B10 (Tq 45°C), 100000h<br>L80/B50 (Tq 40°C) |
| 190lm/W                                                |
| 80° (C0) / 75 ° (C90)                                  |
| 19.7 / 20.4                                            |
|                                                        |

# **MECHANICS**

| Housing colour  Dimensions (LxWxH/DxH) |         | traffic white RAL 9016                             |  |
|----------------------------------------|---------|----------------------------------------------------|--|
|                                        |         | 1531mm x 55mm x 37mm                               |  |
| Weight (net)                           |         | 1.65kg                                             |  |
| Type of installation                   |         | Mounting rail system installation, Light structure |  |
| Dimensions                             |         |                                                    |  |
| L                                      | 1531 mm | Lenath                                             |  |

Width Height

55 mm